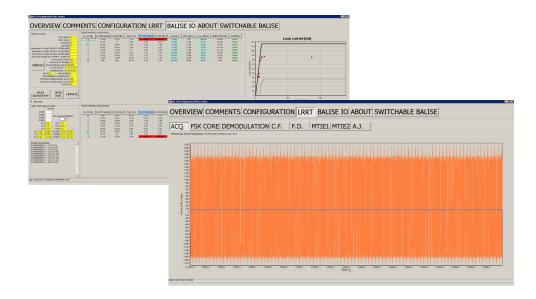

### Software Functionalities

- Performs automatically telepowering calibration
- Analyses the uplink signal of the Balise
- Visualises multiple measurements simultaneously
- Stores all the acquisitions

The EUROBALISE PRODUCTION TESTER software system is used to control the hardware equipments and to define the measurements parameters.