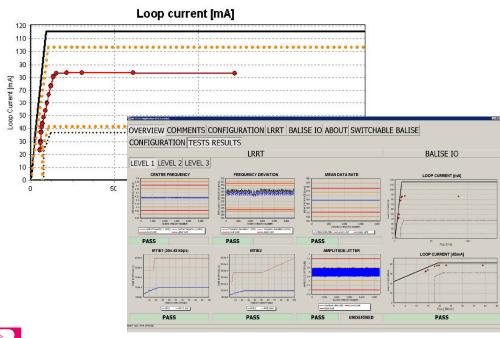

# ERTMS / ECTS Production Tester

The Production Tester is able to perform the most important tests from the SUBSET-085: Balise Input to Output characteristics, centre frequency, frequency deviation. mean data rate, decoding telegram, amplitude jitter, maximum interval error and more...