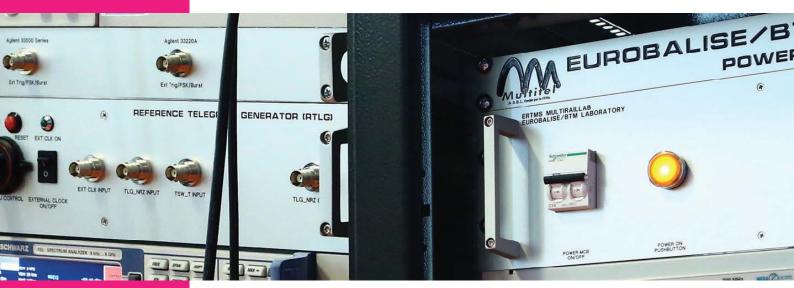

### Description and functionalities

The Production Tester is composed by a measurement Cabinet of a 24 U -19 inches rack cabinet with rackable equipments and a balise holder with test antennas.

Those equipments provide low power signals ans measurement tools for the Eurobalise Production Test Bench. A workstation collects and treats the measured data via dedicated softwares developed by Multitel.